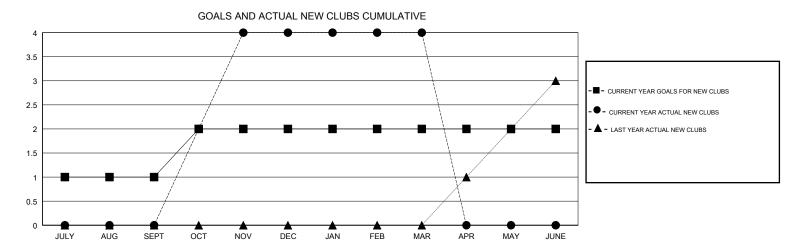

## TERESA MANN **LOCATION THAILAND GMT CA** Clubs Members RESULTS FOR 2017-2018 RESULTS FOR 2017-2018 NEW CLUB GOAL NEW CLUBS DROPPED CLUBS MEMBER GROWTH NET MEMBER GROWTH DROPPED QUARTER QUARTER GOAL ACTUAL MEMBERS ACTUAL (including transfers) 0 0 -3 44 38 JULY/AUG/SEPT JULY/AUG/SEPT 0 7 149 79 OCT/NOV/DEC OCT/NOV/DEC 0 0 0 30 55 14 JAN/FEB/MAR JAN/FEB/MAR 0 0 0 0 0 10 APR/MAY/JUNE APR/MAY/JUNE