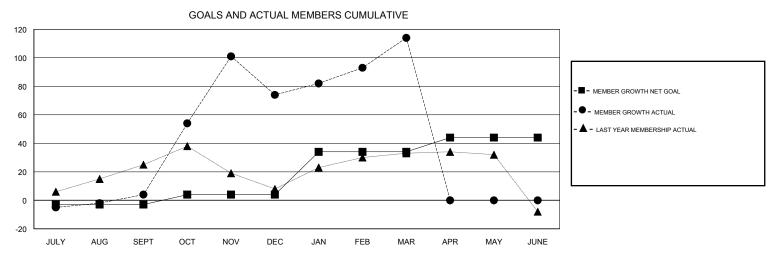

## TERESA MANN **LOCATION THAILAND GMT CA** Clubs Members RESULTS FOR 2017-2018 RESULTS FOR 2017-2018 NEW CLUB GOAL NEW CLUBS DROPPED CLUBS MEMBER GROWTH NET MEMBER GROWTH DROPPED QUARTER QUARTER GOAL ACTUAL MEMBERS ACTUAL (including transfers) 0 0 -3 44 38 JULY/AUG/SEPT JULY/AUG/SEPT 0 7 149 79 OCT/NOV/DEC OCT/NOV/DEC 0 0 0 30 55 14 JAN/FEB/MAR JAN/FEB/MAR 0 0 0 0 0 10 APR/MAY/JUNE APR/MAY/JUNE